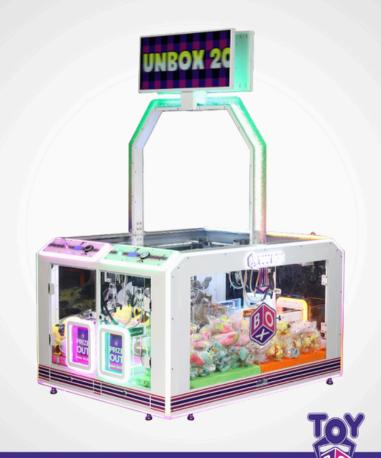

## FLAT TOP 4P

- 360° Visibility for a clear view from all sides
- 4-station multiplayer action
- RGB LED trims with bright white internal LEDs
- Simple joystick and button system for all ages
- Choose between LCD or non-LCD versions.
- Perfect for high-traffic locations

W49" x D63" x H90"