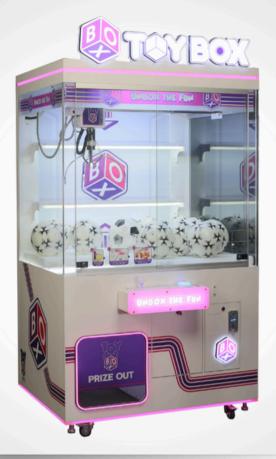

### XL

- More capacity for bigger plush
- Open-face tempered glass for safety and style
- 3D marquee with illuminated lettering and LED lighting
- Choose any shade from the RGB spectrum to match your venue's vibe
- Back shelf racks let you display the prizes in style
- User-friendly joystick and button controls

W47" x D44.5" x H90.5"