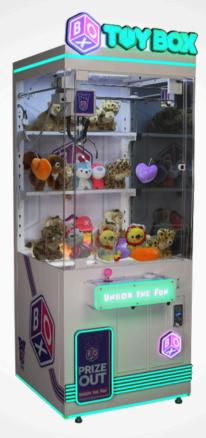

#### **1-PLAYER**

- Single-player crane
- Open-face tempered glass for safety and style
- 3D marquee with illuminated lettering and LED lighting
- Choose any shade from the RGB spectrum to match your venue's vibe
- Back shelf racks let you display the prizes in style
- User-friendly joystick and button controls

W31.5" x D38" x H89"