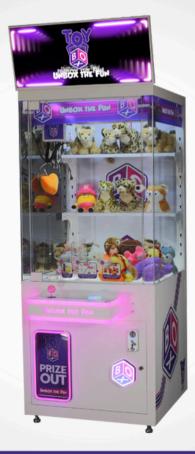

#### **1-PLAYER LCD**

- Single-player crane with LCD display and gamification feature
- Combines claw machine fun with a vibrant LCD screen for dynamic, synchronized gameplay
- Easily personalize messages, logos, videos, and promotions
- Manage settings and rewards via a free app
- Link multiple units for synchronized play

W31.5" x D38" x H88"