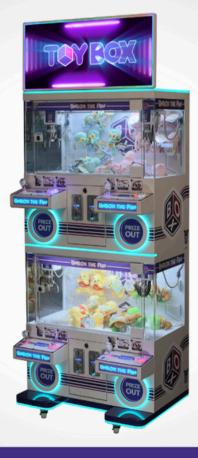

#### 8-PLAYER

- 8-station crane game
- Perfect for small toys, keychains and blind boxes
- LCD screens for customizable promotional display
- Easy to refill and maintain with various prizes
- Standard joystick and button controls
- Lower stations perfect for young kids

W61" x D61" x H82.5"

- 9-station capsule prize game
- Dispenses toy capsules with every play
- Easy to refill and maintain with customizable prizes
- Fun for players of all ages

W77" x D26" x H78"