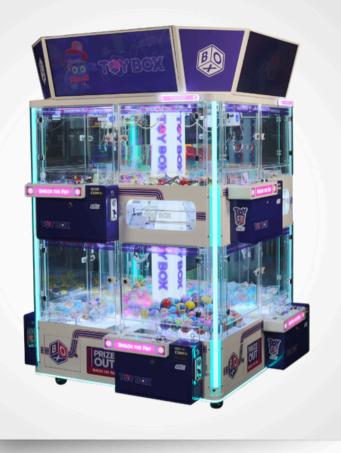

#### 8-PLAYER

- 8-station crane game
- Perfect for small toys, keychains and blind boxes
- LCD screens for customizable promotional display
- Easy to refill and maintain with various prizes
- Standard joystick and button controls
- Lower stations perfect for young kids

W61" x D61" x H82.5"

- 9-station capsule prize game
- Dispenses toy capsules with every play
- Easy to refill and maintain with customizable prizes
- Fun for players of all ages

W77" x D26" x H78"