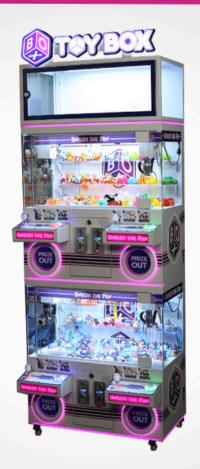

#### 8-PLAYER

- 8-station crane game
- Perfect for small toys, keychains and blind boxes
- LCD screens for customizable promotional display
- Easy to refill and maintain with various prizes
- Standard joystick and button controls
- Lower stations perfect for young kids

W61" x D61" x H82.5"

- 9-station capsule prize game
- Dispenses toy capsules with every play
- Easy to refill and maintain with customizable prizes
- Fun for players of all ages

W77" x D26" x H78"