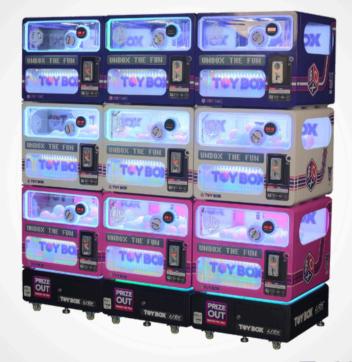

W61" x D61" x H82.5"

- 9-station capsule prize game
- Dispenses toy capsules with every play
- Easy to refill and maintain with customizable prizes
- Fun for players of all ages

W77" x D26" x H78"